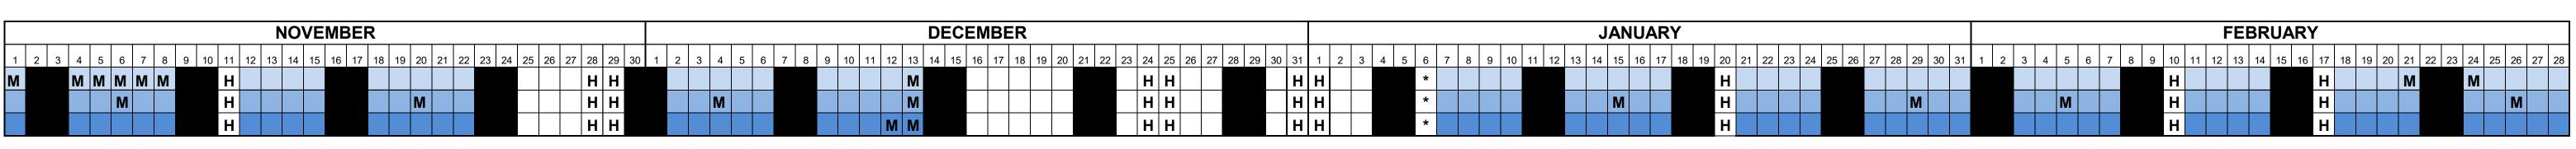

## **ALL SCHOOLS:**

- First day of school for **ALL** students August 5
- Fall Break November 25-29
- Winter Break December 16 January 6
- Spring Break March 20-28
- Last Day of School for all **K-12** students May 29

### 2024:

August 8, 9, 26 September 9

September 18-20 Parent Conferences

October 7, 25

October 31 - November 8 Parent Conferences

December 13

## <u>2025:</u>

February 21, 24
March 17-19
April 7, 21
May 12, 29

## **2024:**

August 7, 14, 21, 28
September 11, 18, 25
October 2, 9, 16, 23, 30
November 6, 20
December 4, 13

## <u>2025:</u>

January 15, 29
February 5, 26
March 5,12,19
April 2, 9, 16, 23, 30
May 7, 14, 21, 28, 29

#### HOLIDAYS FOR ALL SCHOOLS:

September 2 Labor Day
November 11 Veterans' Day
November 28-29 Thanksgiving Holiday
December 24 Christmas Eve
December 25 Christmas Day
December 31 In Lieu of Admissions Day
January 1 New Year's Day
January 20 Dr. Martin Luther King, Jr's Day
February 10 Lincoln's Day
February 17 Presidents' Day
May 26 Memorial Day

## **LEGEND**

M = Minimum Day for Students

= Weekend

\* = Teacher Preparation Day H = Holiday

E: Elementary Schools
M: Middle Schools
H: High Schools