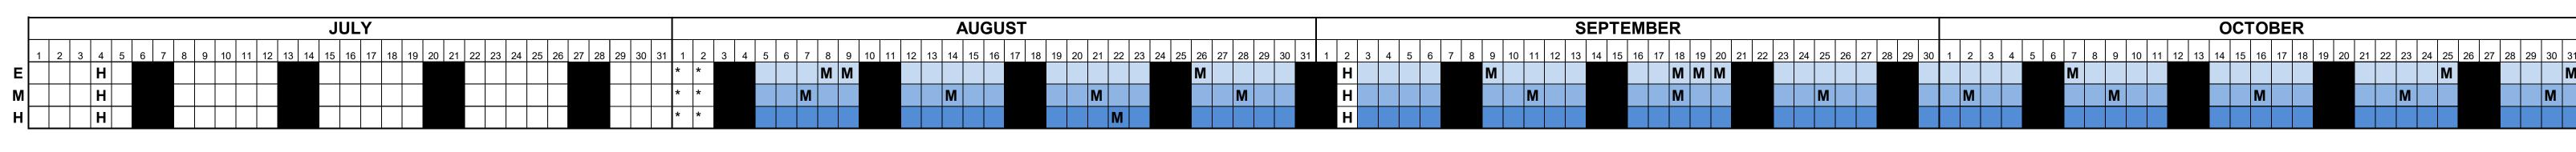

## **ALL SCHOOLS:**

- First day of school for **ALL** students August 5
- Fall Break November 25-29
- Winter Break December 16 January 6
- Spring Break March 20-28
- Last Day of School for all **K-12** students May 29

### 2024:

August 8, 9, 26 September 9

September 18-20 Parent Conferences

October 7, 25

October 31 - November 8 Parent Conferences

December 13

## <u>2025:</u>

February 21, 24
March 17-19
April 7, 21
May 12, 29

## **2024:**

August 7, 14, 21, 28
September 11, 18, 25
October 2, 9, 16, 23, 30
November 6, 20
December 4, 13

## <u>2025:</u>

January 15, 29
February 5, 26
March 5,12,19
April 2, 9, 16, 23, 30
May 7, 14, 21, 28, 29

#### HOLIDAYS FOR ALL SCHOOLS:

September 2 Labor Day
November 11 Veterans' Day
November 28-29 Thanksgiving Holiday
December 24 Christmas Eve
December 25 Christmas Day
December 31 In Lieu of Admissions Day
January 1 New Year's Day
January 20 Dr. Martin Luther King, Jr's Day
February 10 Lincoln's Day
February 17 Presidents' Day
May 26 Memorial Day

## **LEGEND**

M = Minimum Day for Students

= Weekend

\* = Teacher Preparation Day H = Holiday

E: Elementary Schools
M: Middle Schools
H: High Schools